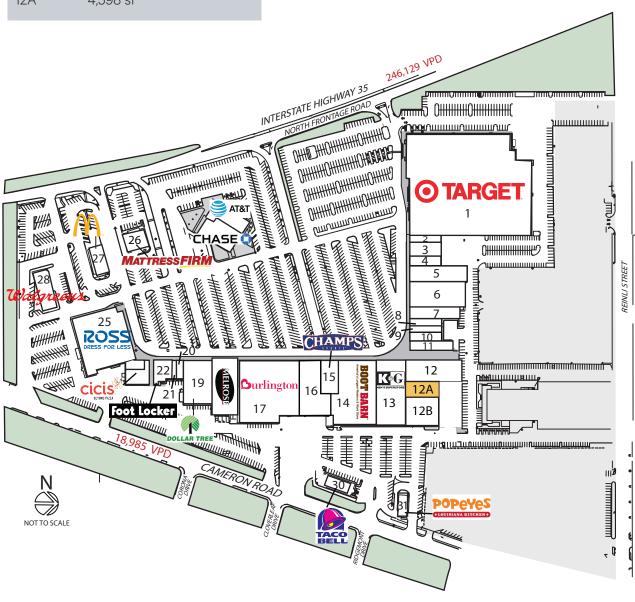

## Available Space

12A 4,598 sf

## Current Tenants

| 1   | Target                 | 127,825 sf |
|-----|------------------------|------------|
| 2   | Treasures              | 2,500 sf   |
| 3   | Texas State Optical    | 5,000 sf   |
| 4   | Kids Footlocker        | 2,500 sf   |
| 5   | Milano Nails           | 8,875 sf   |
| 6   | Rainbow USA Inc        | 13,600 sf  |
| 7   | Miniso                 | 6,000 sf   |
| 8   | H&R Block              | 2,800 sf   |
| 9   | Sally Beauty Supply    | 1,700 sf   |
| 10  | WingStop               | 3,000 sf   |
| 11  | Casa Nostre Furniture  | 3,006 sf   |
| 12  | Buffet King            | 10,638 sf  |
| 12B | State of Texas         | 12,739 sf  |
| 13  | K&G Fashion Superstore | 20,000 sf  |
| 14  | Boot Barn              | 25,269 sf  |
| 15  | Champs                 | 5,937 sf   |
| 16  | Party City             | 11,273 sf  |
| 17  | Burlington             | 40,000 sf  |
| 18  | Melrose                | 14,000 sf  |
| 19  | Dollar Tree            | 12,600 sf  |
| 20  | Subway                 | 1,470 sf   |
| 21  | Nails Only             | 895 sf     |
| 22  | Foot Locker            | 4,135 sf   |
| 23  | CiCi's Pizza           | 4,130 sf   |
| 24  | CiCi's Pizza           | 1,879 sf   |
| 25  | Ross Dress for Less    | 30,238 sf  |
| 26  | Mattress Firm          | 4,646 sf   |
| 27  | McDonald's             | 4,733 sf   |
| 28  | Walgreens              | 14,550 sf  |
| 29  | Long John Silvers/A&W  | 2,866 sf   |
| 30  | Taco Bell              | 2,852 sf   |
| 31  | Popeye's               | 2,500 sf   |